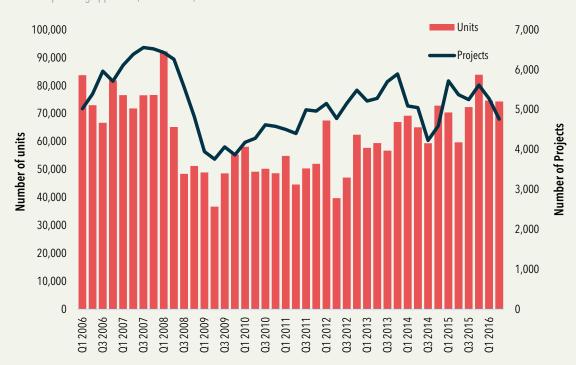

Chart 1: Residential planning approvals (Great Britain)

N.B. Includes residential projects of all sizes, residential units on non-residential schemes and conversions. Source: Glenigan

At 2,616, the number of private sector housing projects (schemes of 3 or more units) securing approval during the second quarter was 1% down on the first three months of the year, but 4% up on the same period a year ago.

However the number of units granted planning permission on private sector projects has grown more rapidly Over 66,500 private units were granted permission during the second quarter, a 3% rise on the preceding quarter and 34% higher than a year ago. The more rapid growth in unit numbers was due to the approval of more schemes of 100 to 500 units.

The number of social housing projects (of three or more units) weakened further during the second quarter, being 31% down on the preceding three months and 43% lower than a year ago. The number of social housing units approved during 2015 Q2 was 31% lower than in the previous quarter and 29% down on a year earlier.