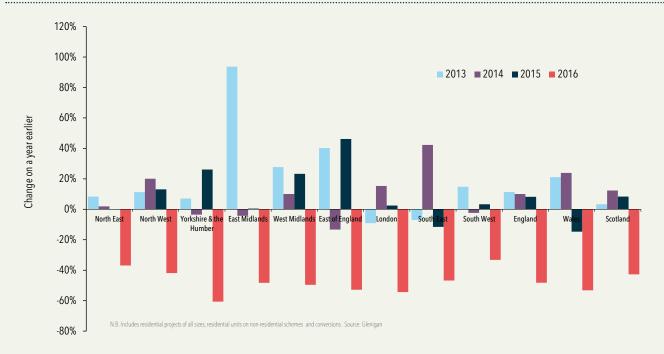

Most parts of the country have seen a firm rise in units approved compared to the second quarter of 2015.

Table 1: Number of residential units approved

|         | North of<br>England | Midlands | Southern<br>England | England<br>- All | Wales | Scotland | Great<br>Britain |
|---------|---------------------|----------|---------------------|------------------|-------|----------|------------------|
| 2011    | 40,188              | 29,283   | 106,738             | 176,209          | 9,235 | 16,701   | 202,145          |
| 2012    | 48,947              | 26,369   | 119,984             | 195,300          | 6,457 | 15,349   | 217,106          |
| 2013    | 53,500              | 41,117   | 122,871             | 217,488          | 7,821 | 15,852   | 241,161          |
| 2014    | 58,241              | 42,120   | 138,949             | 239,310          | 9,690 | 17,812   | 266,812          |
| 2015    | 66,759              | 47,149   | 145,082             | 258,990          | 8,270 | 19,300   | 286,560          |
| 2016 H1 | 35,366              | 24,120   | 74,572              | 134,058          | 3,894 | 10,733   | 148,685          |
|         |                     |          | Change on           | a year earlier   |       |          |                  |
| 2011    | -6%                 | -1%      | 0%                  | -2%              | 37%   | -20%     | -2%              |
| 2012    | 22%                 | -10%     | 12%                 | 11%              | -30%  | -8%      | 7%               |
| 2013    | 9%                  | 56%      | 2%                  | 11%              | 21%   | 3%       | 11%              |
| 2014    | 9%                  | 2%       | 13%                 | 10%              | 24%   | 12%      | 11%              |
| 2015    | 15%                 | 12%      | 4%                  | 8%               | -15%  | 8%       | 7%               |
| 2016 H1 | 15%                 | 25%      | 11%                 | 14%              | -10%  | 28%      | 14%              |

N.B. Residential projects of all sizes and residential units on non-residential projects and conversions.

The North East, South West and Scotland recorded the sharpest rises, being 65% 58% and 93% up on a year ago. In contrast unit approvals were lower in the East Midlands, Yorkshire & the Humber and Wales. Overall unit approvals in Great Britain during the first half of 2016 were 14% up on a year earlier, with Scotland and the Midlands witnessing the sharpest growth. Wales was a weak spot, extending the decline in unit approvals during last year.