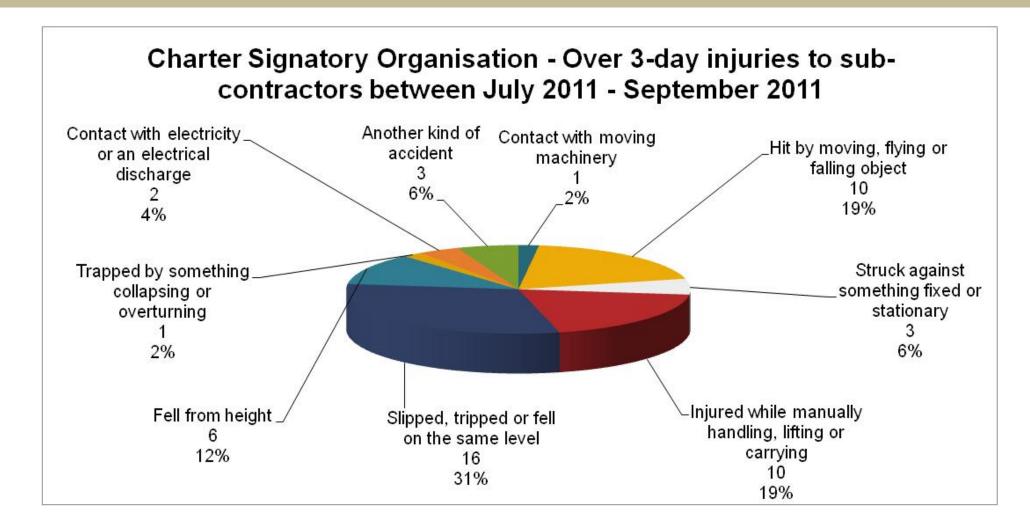

## Charter Signatory Organisations - Over 3-day injuries to direct employees between July 2011 - September 2011