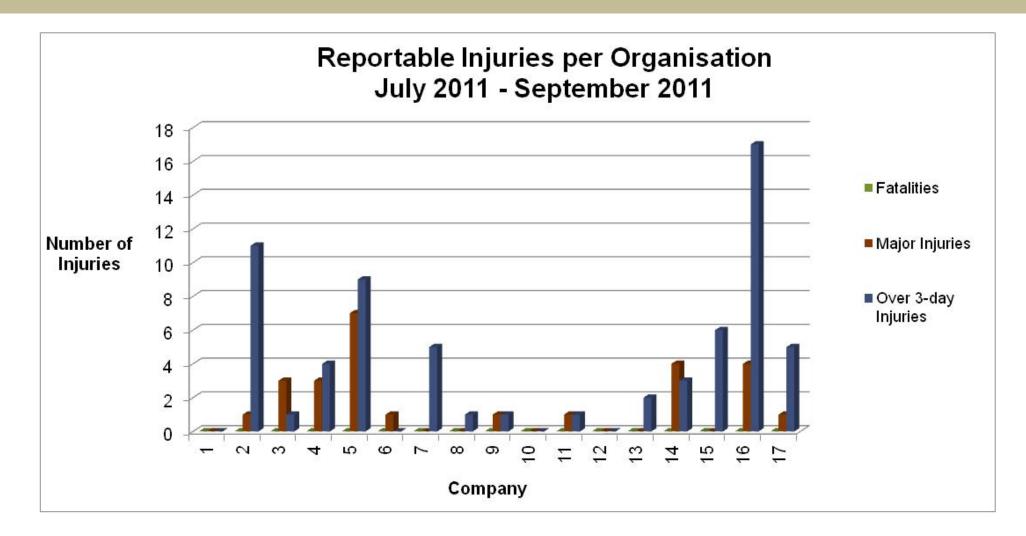

## Health & Safety Statistics

Q2 2011-2012 report

July 2011 – September 2011



No fatalities from Charter Signatories July 2011 – September 2011

## Charter Signatory Organisations - major injuries to direct employees between July 2011 - September 2011



Another kind of accident

14%

Contact with moving

machinery



Hit by moving, flying or

## Charter Signatory Organisations - Over 3-day injuries to direct employees between July 2011 - September 2011











## Injuries to Members of Public Q2 2011/12 (July 2011 – September 2011)

During the period Q2 2011/12 (July 2011 – September 2011) there have been 2 reported incidents involving a member of the public.