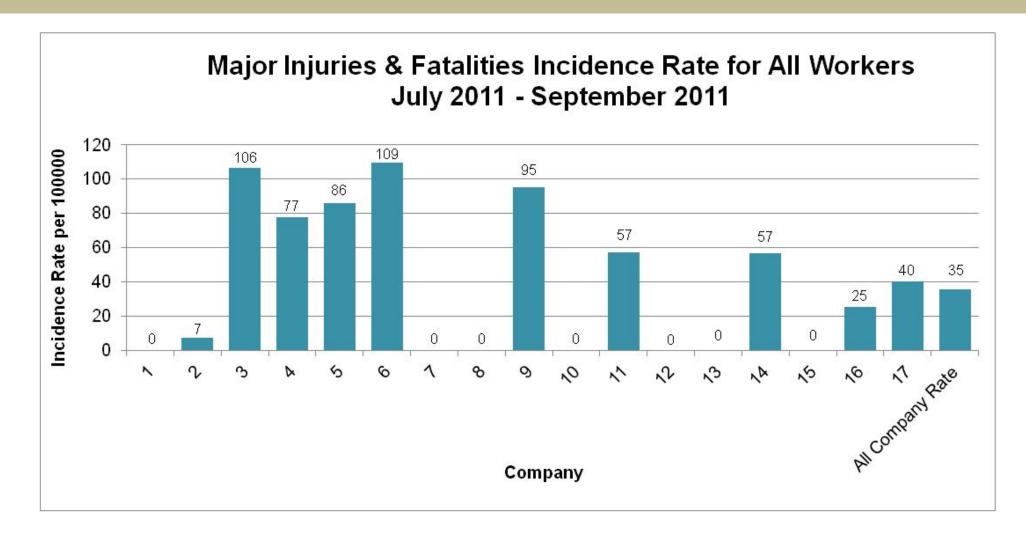

## Health & Safety Statistics

Q2 2011-2012 report

July 2011 – September 2011



No fatalities from Charter Signatories July 2011 – September 2011

## Charter Signatory Organisations - major injuries to direct employees between July 2011 - September 2011



Another kind of accident

14%

Contact with moving

machinery



Hit by moving, flying or

## Charter Signatory Organisations - Over 3-day injuries to direct employees between July 2011 - September 2011











## Injuries to Members of Public Q2 2011/12 (July 2011 – September 2011)

During the period Q2 2011/12 (July 2011 – September 2011) there have been 2 reported incidents involving a member of the public.