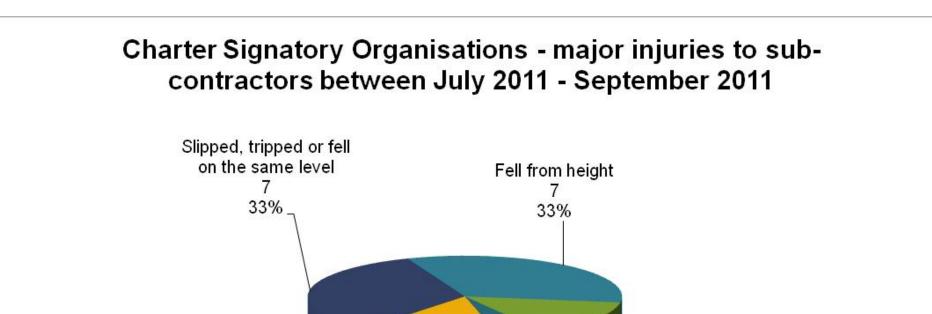

## Charter Signatory Organisations - major injuries to direct employees between July 2011 - September 2011

Another kind of accident

14%

Contact with moving

machinery

Hit by moving, flying or