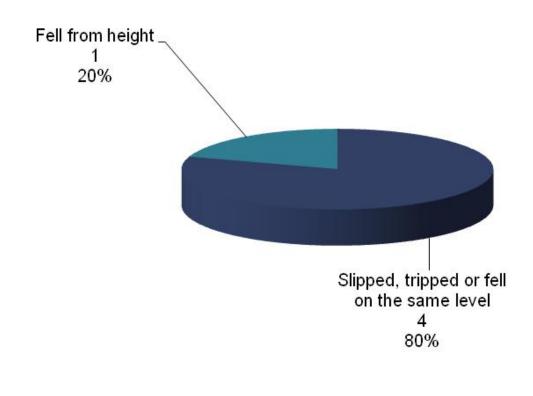

## Charter Signatory Organisations - Over 3-day injuries to direct employees between July 2011 - September 2011