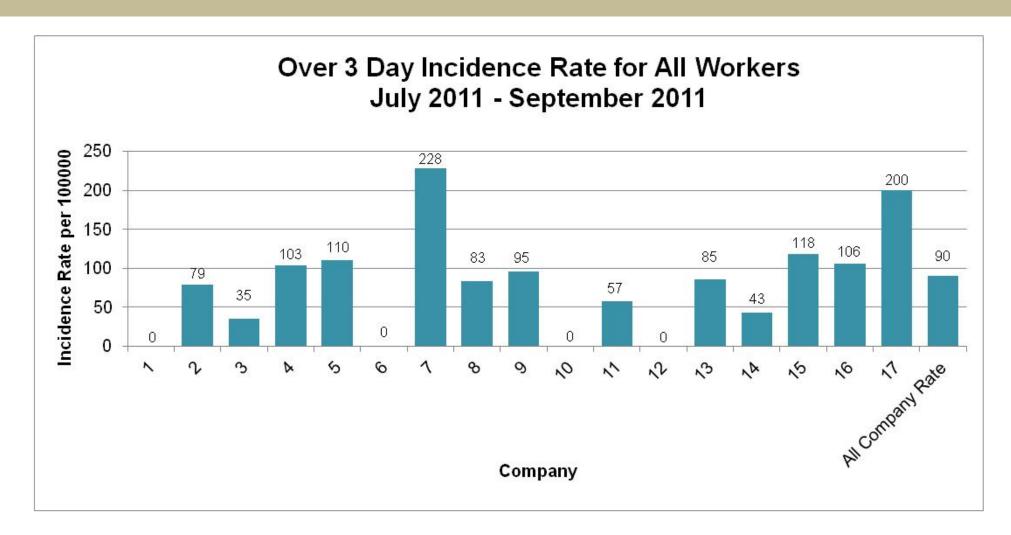

## Charter Signatory Organisations - Over 3-day injuries to direct employees between July 2011 - September 2011