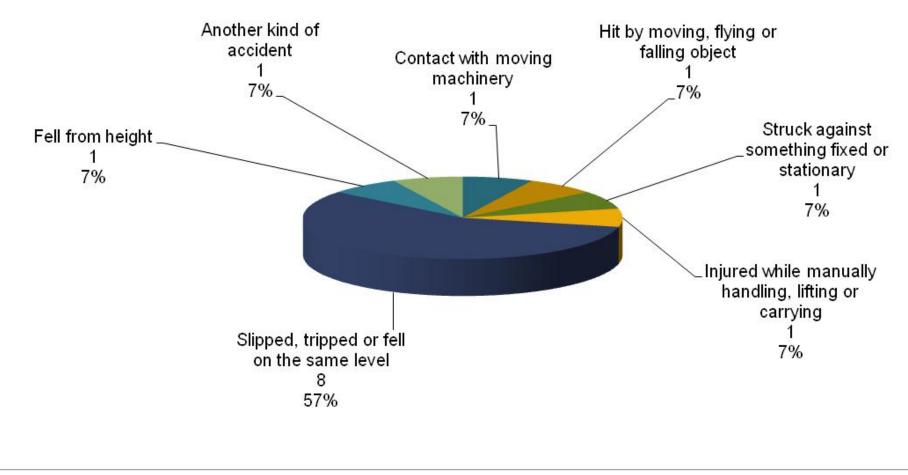

## Charter Signatory Organisations - major injuries to direct employees between July 2011 - September 2011

Another kind of accident

14%

Contact with moving

machinery

Hit by moving, flying or