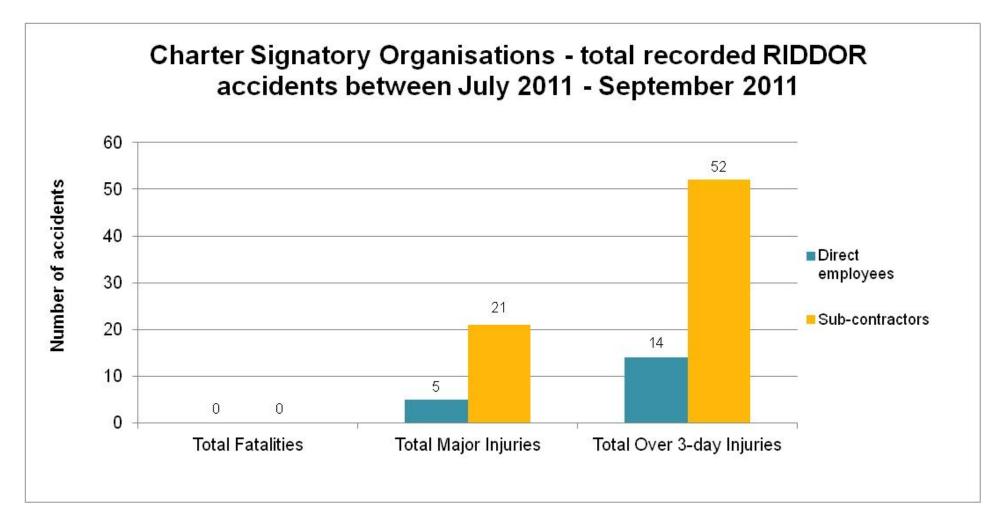

## Health & Safety Statistics

Q2 2011-2012 report

July 2011 – September 2011

No fatalities from Charter Signatories July 2011 – September 2011