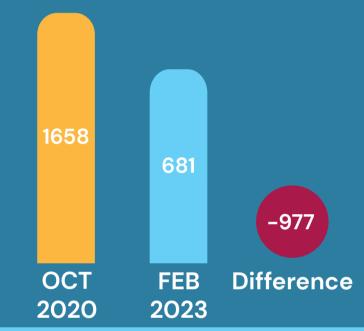

**Total Construction Costs** 

**OCT 2020:** £374.2m

FEB 2023: £153.7m

**Difference** -£220.5m

**Direct FTE Construction Jobs Per Year** 

**OCT 2020** 

1219

**FEB 2023** 

501

**Difference** 

718

**Indirect FTE Construction Jobs Per Year** 