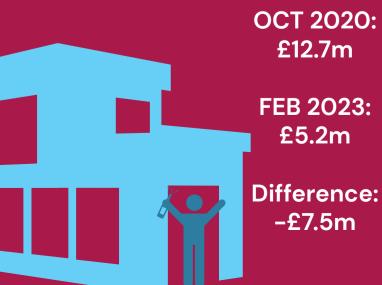

## County Durham Plan -**Economic Output**

First Occupations Total **Retail Spend** 

> **OCT 2020:** £12.7m

FEB 2023: £5.2m

Difference:

**Total Gross Household Expenditure** 

£68.4m

**FEB** £28.1m 2023