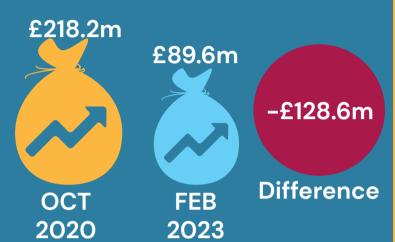

## **Gross Value Added**

**Optional Extras Total** Spend

OCT 2020: £9.2m

FEB 2023: £3.8m

Difference: